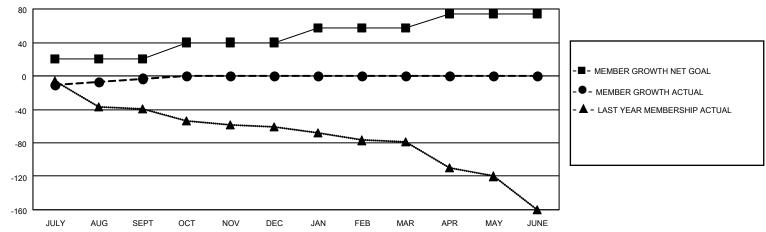

#### GOALS AND ACTUAL MEMBERS CUMULATIVE

| DROPPED CLUBS: 0 |    | 15 CLUBS OF 50 ADDED 1 OR<br>MORE NEW MEMBERS | GENDER DISTRIBUTION                 |              |  |
|------------------|----|-----------------------------------------------|-------------------------------------|--------------|--|
|                  |    | WORLD NEW WEIWBERG                            | MALE                                | 879 (66.44%) |  |
|                  |    |                                               | FEMALE                              | 444 (33.56%) |  |
| DROPPED MEMBERS  |    |                                               | NON BINARY                          | 0 (0.00%)    |  |
|                  |    |                                               | PREFER NOT TO ANSWER                | 0 (0.00%)    |  |
| DECEASED         | 8  |                                               |                                     |              |  |
| CLUB CANCELLED   | 0  | CLICK HERE FOR CUMULATIVE                     | TOTAL FAMILY UNIT MEMBERS 293       |              |  |
| OTHER            | 21 | MEMBERSHIP DATA                               |                                     |              |  |
| TOTAL            | 29 |                                               | FAMILY MEMBERS PAYING HALF DUES 150 |              |  |
|                  |    |                                               |                                     |              |  |

## District 20 W

| Clubs                 |               |           |               | Members               |                       |                         |                                                    |
|-----------------------|---------------|-----------|---------------|-----------------------|-----------------------|-------------------------|----------------------------------------------------|
| RESULTS FOR 2021-2022 |               |           |               | RESULTS FOR 2021-2022 |                       |                         |                                                    |
| QUARTER               | NEW CLUB GOAL | NEW CLUBS | DROPPED CLUBS | QUARTER MEMB          | ER GROWTH NET<br>GOAL | MEMBER GROWTH<br>ACTUAL | DROPPED<br>MEMBERS ACTUAL<br>(including transfers) |
| JULY/AUG/SEPT         | 0             | 0         | 0             | JULY/AUG/SEPT         | 20                    | 45                      | 29                                                 |
| OCT/NOV/DEC           | 0             | 0         | 0             | OCT/NOV/DEC           | 20                    | 0                       | 0                                                  |
| JAN/FEB/MAR           | 1             | 0         | 0             | JAN/FEB/MAR           | 17                    | 0                       | 0                                                  |
| APR/MAY/JUNE          | 1             | 0         | 0             | APR/MAY/JUNE          | 17                    | 0                       | 0                                                  |